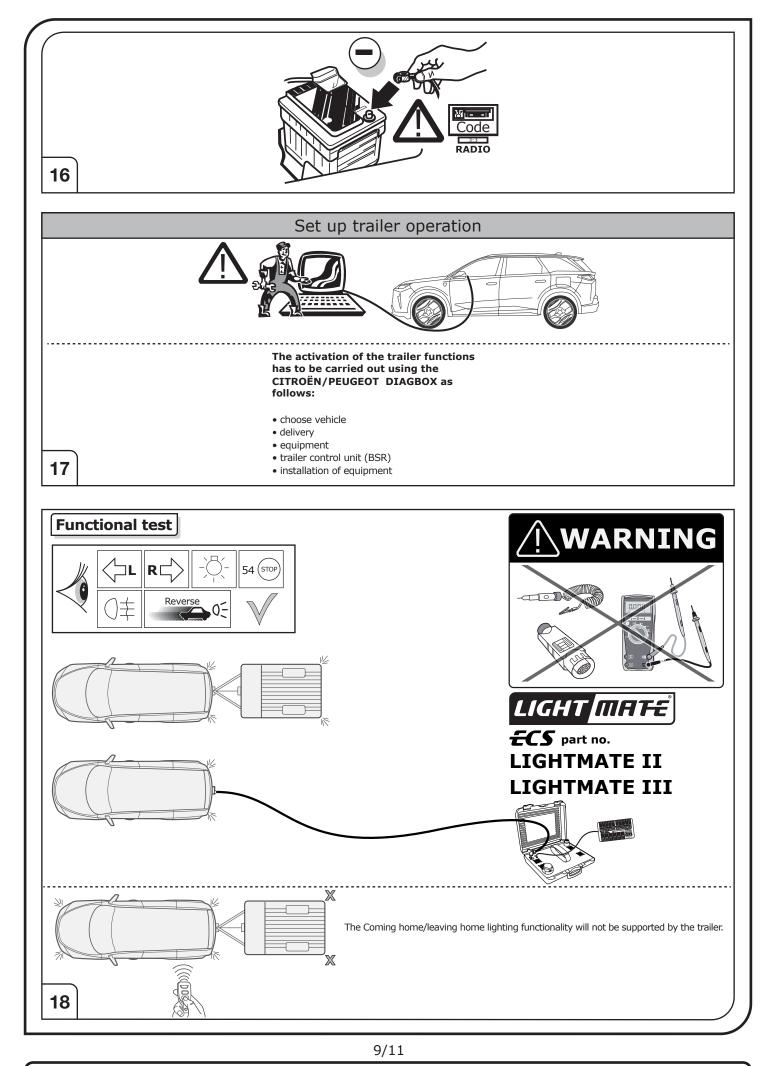

## SYMBOL EXPLANATION

| -៉ុ-          | Left (58-L) respectively<br>Right (58-R) tail light             |
|---------------|-----------------------------------------------------------------|
| 54 (STOP)     | Stop light (54) /<br>high mounted, third stop light (54)        |
|               | Turn signal indicator left                                      |
| R             | Turn signal indicator right                                     |
| <br>↓         | Rear fog light(s)                                               |
| Reverse 05    | Reversing light(s)                                              |
| 30+           | Permanent power supply /<br>13pin socket, chamber 9             |
| 15+           | Charging wire for trailer battery /<br>13pin socket, chamber 10 |
|               | Trailer / trailer recognition                                   |
| B+/30         | Permanent current power supply                                  |
| <u>_</u>      | Ground or Earth (31)                                            |
| $\overline{}$ | Ground connection battery terminal lug                          |
| •             | Positive connection battery terminal lug                        |

|              | Cigarette lighter /<br>accessory socket |
|--------------|-----------------------------------------|
|              | Loudspeaker / buzzer                    |
|              | Park Distance Control                   |
|              | Switch / source of function             |
| •            | Connect together                        |
| ••           | Disconnect                              |
| 4            | Look at / See further information       |
|              | Look carefully at selected area         |
| $\checkmark$ | Present / Occupied / OK                 |
| $\mathbb{X}$ | Not present / Not occupied / Not OK     |
| D((((        | Acoustic indication                     |
| $\triangle$  | Attention / important advice            |
| 20 Amp.      | Fuse / fuse capacity 20 Ampère          |