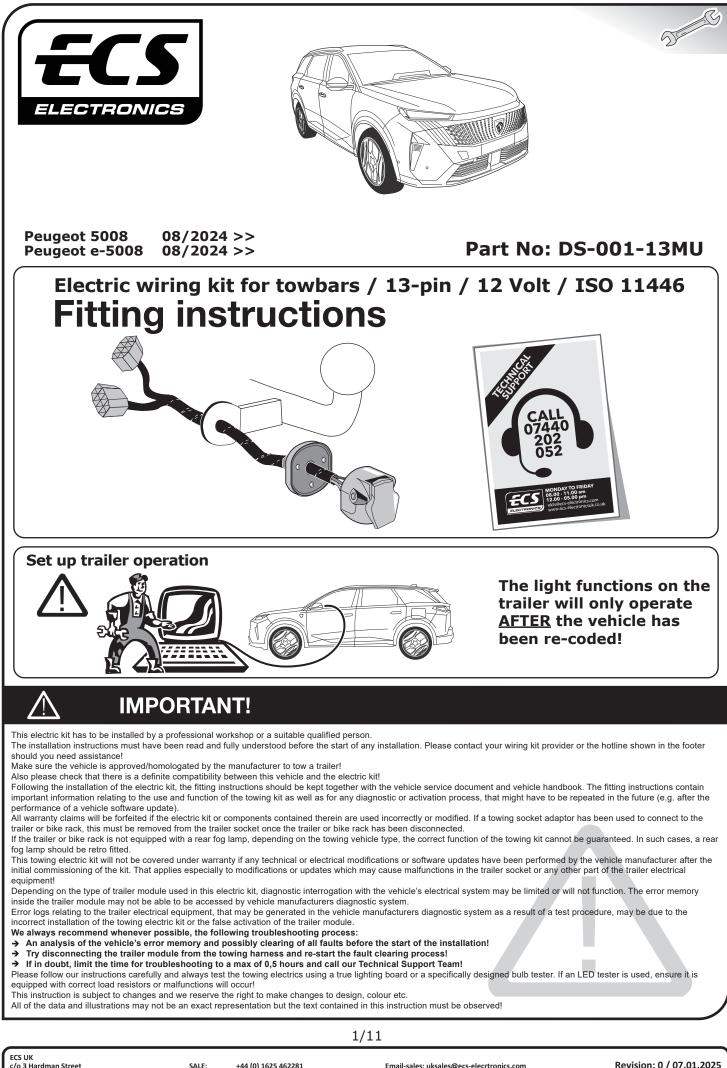

SALE: +44 (0) 1625 462281 TECHNICAL: +44 (0) 7440 202052 WEB: www.ecs-electronicsuk.co.uk

Email-sales: uksales@ecs-elecrtronics.com Email-technical: ukts@ecs-electronics.com



SALE: +44 (0) 1625 462281 TECHNICAL: +44 (0) 7440 202052 WEB: www.ecs-electronicsuk.co.uk

Email-sales: uksales@ecs-elecrtronics.com Email-technical: ukts@ecs-electronics.com

## SYMBOL EXPLANATION

| -៉ុ-          | Left (58-L) respectively<br>Right (58-R) tail light             |
|---------------|-----------------------------------------------------------------|
| 54 (STOP)     | Stop light (54) /<br>high mounted, third stop light (54)        |
|               | Turn signal indicator left                                      |
| R             | Turn signal indicator right                                     |
|