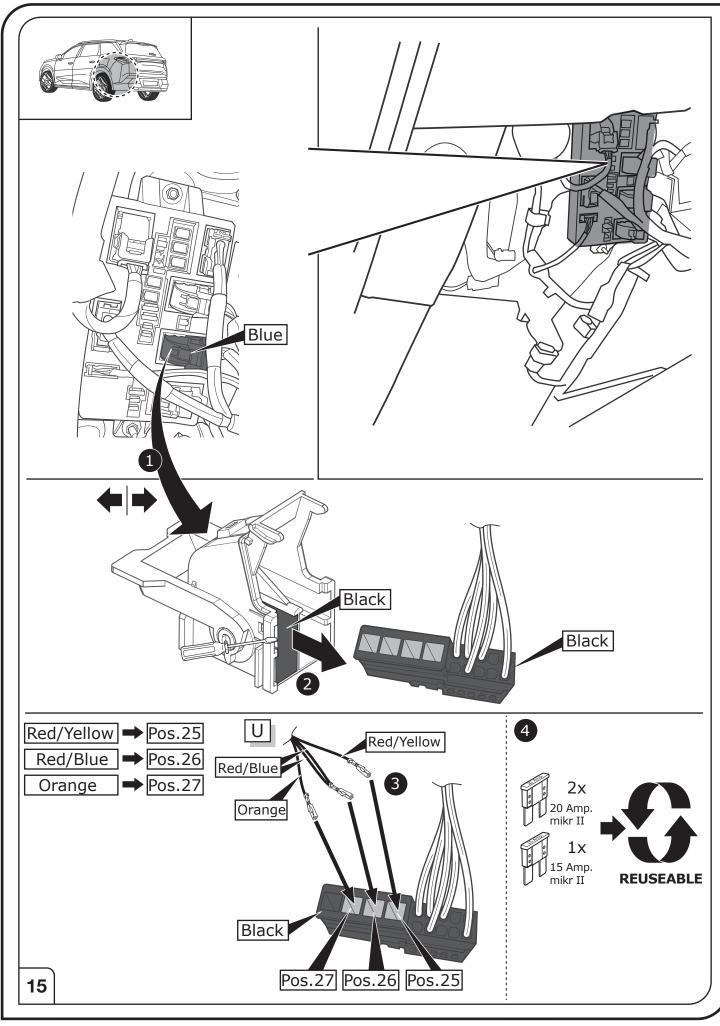

## SYMBOL EXPLANATION

| -៉ុ-          | Left (58-L) respectively<br>Right (58-R) tail light             |
|---------------|-----------------------------------------------------------------|
| 54 (STOP)     | Stop light (54) /<br>high mounted, third stop light (54)        |
|               | Turn signal indicator left                                      |
| R             | Turn signal indicator right                                     |
| <br>↓         | Rear fog light(s)                                               |
| Reverse 05    | Reversing light(s)                                              |
| 30+           | Permanent power supply /<br>13pin socket, chamber 9             |
| 15+           | Charging wire for trailer battery /<br>13pin socket, chamber 10 |
|               | Trailer / trailer recognition                                   |
| B+/30         | Permanent current power supply                                  |
| <u>_</u>      | Ground or Earth (31)                                            |
| $\overline{}$ | Ground connection battery terminal lug                          |
| •             | Positive connection battery terminal lug                        |

|              | Cigarette lighter /<br>accessory socket |
|--------------|-----------------------------------------|
|              | Loudspeaker / buzzer                    |
|              | Park Distance Control                   |
|              | Switch / source of function             |
| •            | Connect together                        |
| ••           | Disconnect                              |
| 4            | Look at / See further information       |
|              | Look carefully at selected area         |
| $\checkmark$ | Present / Occupied / OK                 |
| $\mathbb{X}$ | Not present / Not occupied / Not OK     |
| D((((        | Acoustic indication                     |
| $\triangle$  | Attention / important advice            |
| 20 Amp.      | Fuse / fuse capacity 20 Ampère          |