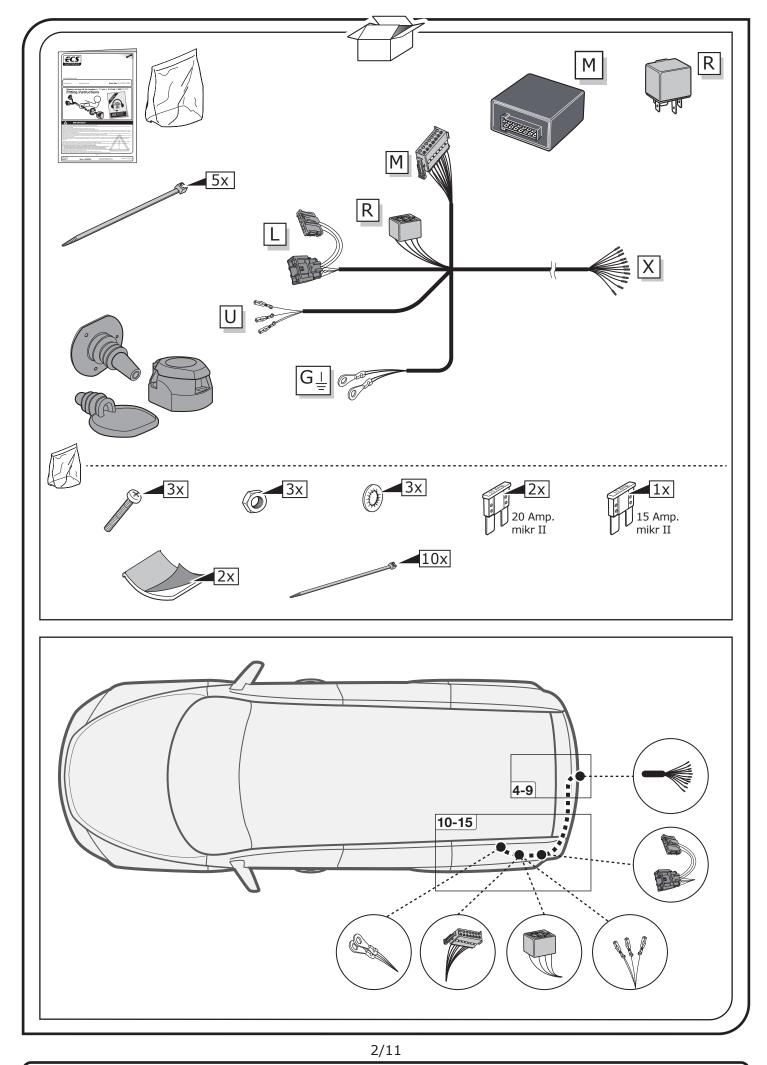

SALE: +44 (0) 1625 462281 TECHNICAL: +44 (0) 7440 202052 WEB: www.ecs-electronicsuk.co.uk

Email-sales: uksales@ecs-elecrtronics.com Email-technical: ukts@ecs-electronics.com



SALE: +44 (0) 1625 462281 TECHNICAL: +44 (0) 7440 202052 WEB: www.ecs-electronicsuk.co.uk

Email-sales: uksales@ecs-elecrtronics.com Email-technical: ukts@ecs-electronics.com

## SYMBOL EXPLANATION

| -៉ុ-          | Left (58-L) respectively<br>Right (58-R) tail light             |
|---------------|-----------------------------------------------------------------|
| 54 (STOP)     | Stop light (54) /<br>high mounted, third stop light (54)        |
|               | Turn signal indicator left                                      |
| R             | Turn signal indicator right                                     |
| <br>↓         | Rear fog light(s)                                               |
| Reverse 05    | Reversing light(s)                                              |
| 30+