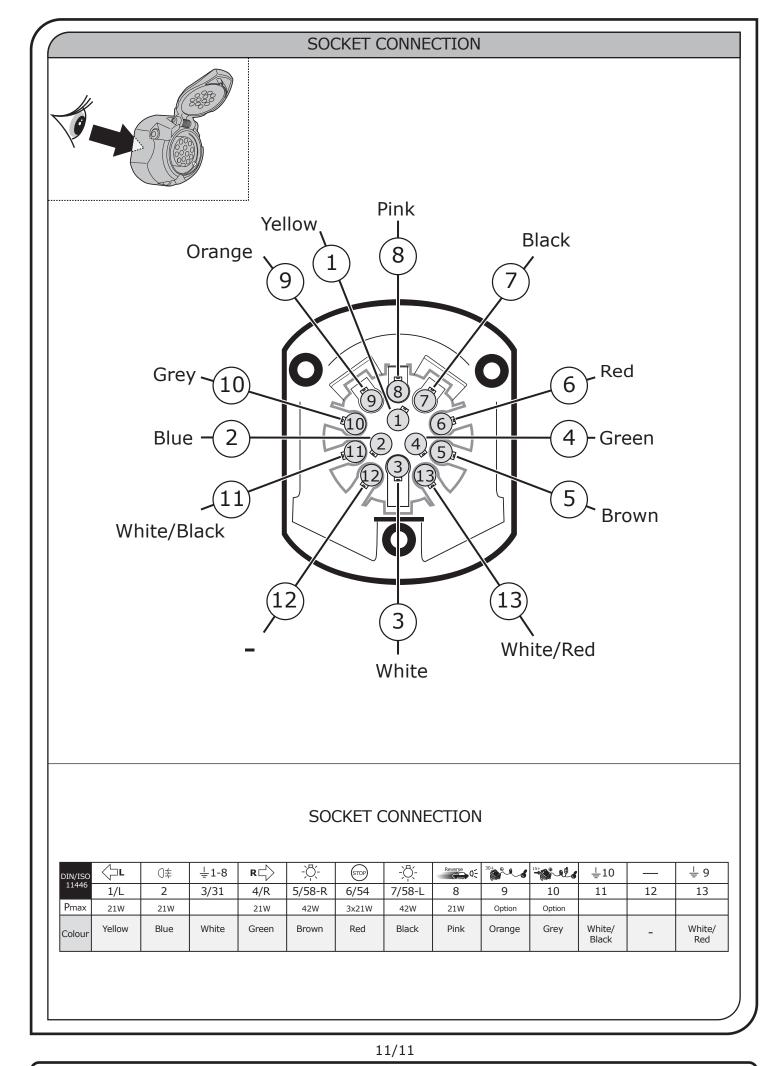

## SYMBOL EXPLANATION

| -៉ុ-          | Left (58-L) respectively<br>Right (58-R) tail light             |
|---------------|-----------------------------------------------------------------|
| 54 (STOP)     | Stop light (54) /<br>high mounted, third stop light (54)        |
|               | Turn signal indicator left                                      |
| R             | Turn signal indicator right                                     |
| <br>↓         | Rear fog light(s)                                               |
| Reverse 05    | Reversing light(s)                                              |
| 30+           | Permanent power supply /<br>13pin socket, chamber 9             |
| 15+           | Charging wire for trailer battery /<br>13pin socket, chamber 10 |
|               | Trailer / trailer recognition                                   |
| B+/30         | Permanent current power supply                                  |
| <u>_</u>      | Ground or Earth (31)                                            |
| $\overline{}$ | Ground connection battery terminal lug                          |
| •             | Positive connection battery terminal lug                        |

|              | Cigarette lighter /<br>accessory socket |
|--------------|-----------------------------------------|
|              | Loudspeaker / buzzer                    |
|              | Park Distance Control                   |
|              | Switch / source of function             |
| •            | Connect together                        |
| ••           | Disconnect                              |
| 4            | Look at / See further information       |
|              | Look carefully at selected area         |
| $\checkmark$ | Present / Occupied / OK                 |
| $\mathbb{X}$ | Not present / Not occupied / Not OK     |
| D((((        | Acoustic indication                     |
| $\triangle$  | Attention / important advice            |
| 20 Amp.      | Fuse / fuse capacity 20 Ampère          |