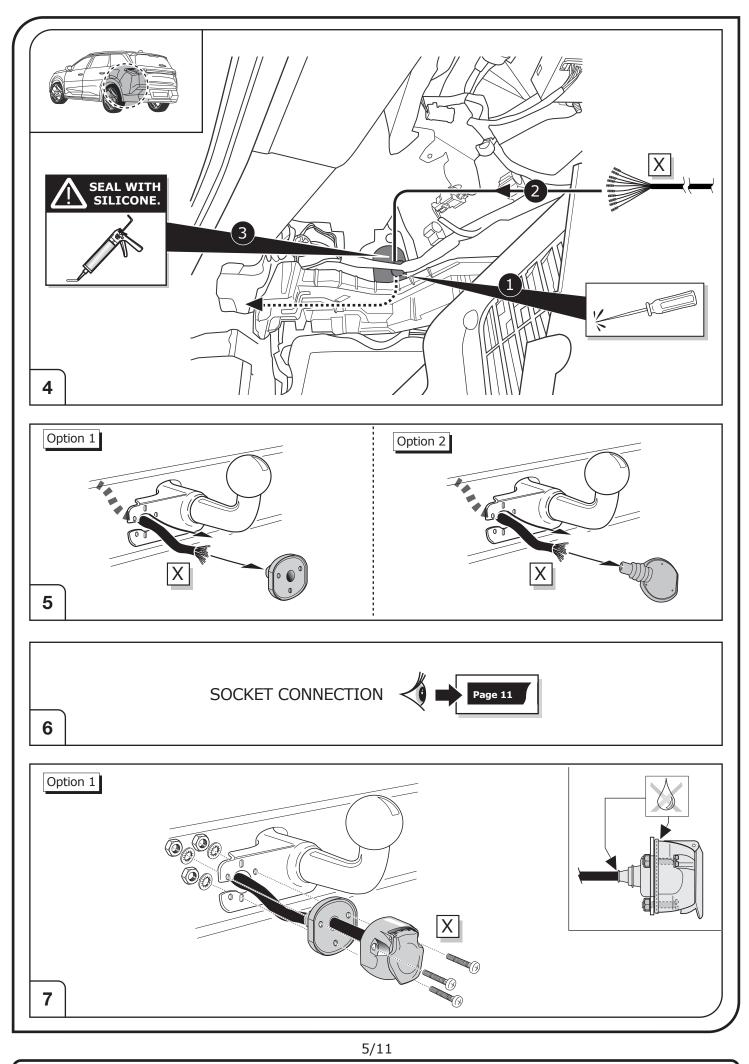

## SYMBOL EXPLANATION

| -៉ុ-          | Left (58-L) respectively<br>Right (58-R) tail light             |
|---------------|-----------------------------------------------------------------|
| 54 (STOP)     | Stop light (54) /<br>high mounted, third stop light (54)        |
|               | Turn signal indicator left                                      |
| R             | Turn signal indicator right                                     |
| <br>↓         | Rear fog light(s)                                               |
| Reverse 05    | Reversing light(s)                                              |
| 30+           | Permanent power supply /<br>13pin socket, chamber 9             |
| 15+           | Charging wire for trailer battery /<br>13pin socket, chamber 10 |
|               | Trailer / trailer recognition                                   |
| B+/30         | Permanent current power supply                                  |
| <u>_</u>      | Ground or Earth (31)                                            |
| $\overline{}$ | Ground connection battery terminal lug                          |
| •             | Positive connection battery terminal lug                        |

|              | Cigarette lighter /<br>accessory socket |
|--------------|-----------------------------------------|
|              | Loudspeaker / buzzer                    |
|              | Park Distance Control                   |
|              | Switch / source of function             |
| •            | Connect together                        |
| ••           | Disconnect                              |
| 4            | Look at / See further information       |
|              | Look carefully at selected area         |
| $\checkmark$ | Present / Occupied / OK                 |
| $\mathbb{X}$ | Not present / Not occupied / Not OK     |
| D((((        | Acoustic indication                     |
| $\triangle$  | Attention / important advice            |
| 20 Amp.      | Fuse / fuse capacity 20 Ampère          |