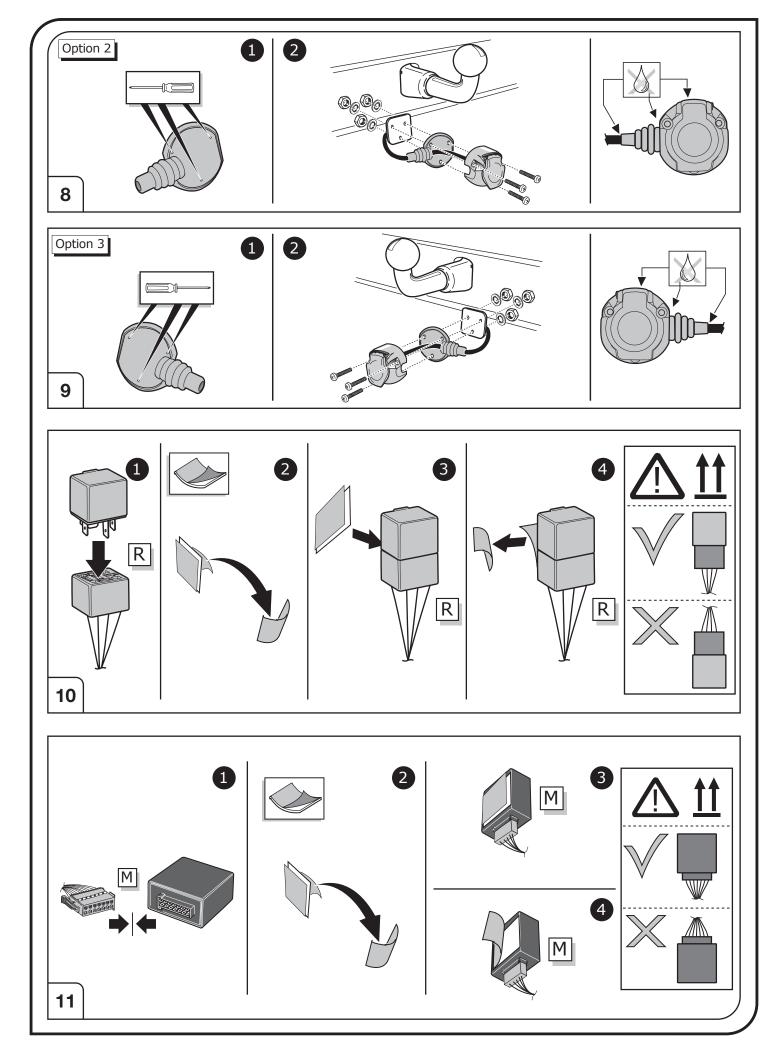

## SYMBOL EXPLANATION

| -៉ុ-          | Left (58-L) respectively<br>Right (58-R) tail light             |
|---------------|-----------------------------------------------------------------|
| 54 (STOP)     | Stop light (54) /<br>high mounted, third stop light (54)        |
|               | Turn signal indicator left                                      |
| R             | Turn signal indicator right                                     |
| <br>↓         | Rear fog light(s)                                               |
| Reverse 05    | Reversing light(s)                                              |
| 30+           | Permanent power supply /<br>13pin socket, chamber 9             |
| 15+           | Charging wire for trailer battery /<br>13pin socket, chamber 10 |
|               | Trailer / trailer recognition                                   |
| B+/30         | Permanent current power supply                                  |
| <u>_</u>      | Ground or Earth (31)                                            |
| $\overline{}$ | Ground connection battery terminal lug                          |
| •             | Positive connection battery terminal lug                        |

|              | Cigarette lighter /<br>accessory socket |
|--------------|-----------------------------------------|
|              | Loudspeaker / buzzer                    |
|              | Park Distance Control                   |
|              | Switch / source of function             |
| •            | Connect together                        |
| ••           | Disconnect                              |
| 4            | Look at / See further information       |
|              | Look carefully at selected area         |
| $\checkmark$ | Present / Occupied / OK                 |
| $\mathbb{X}$ | Not present / Not occupied / Not OK     |
| D((((        | Acoustic indication                     |
| $\triangle$  | Attention / important advice            |
| 20 Amp.      | Fuse / fuse capacity 20 Ampère          |