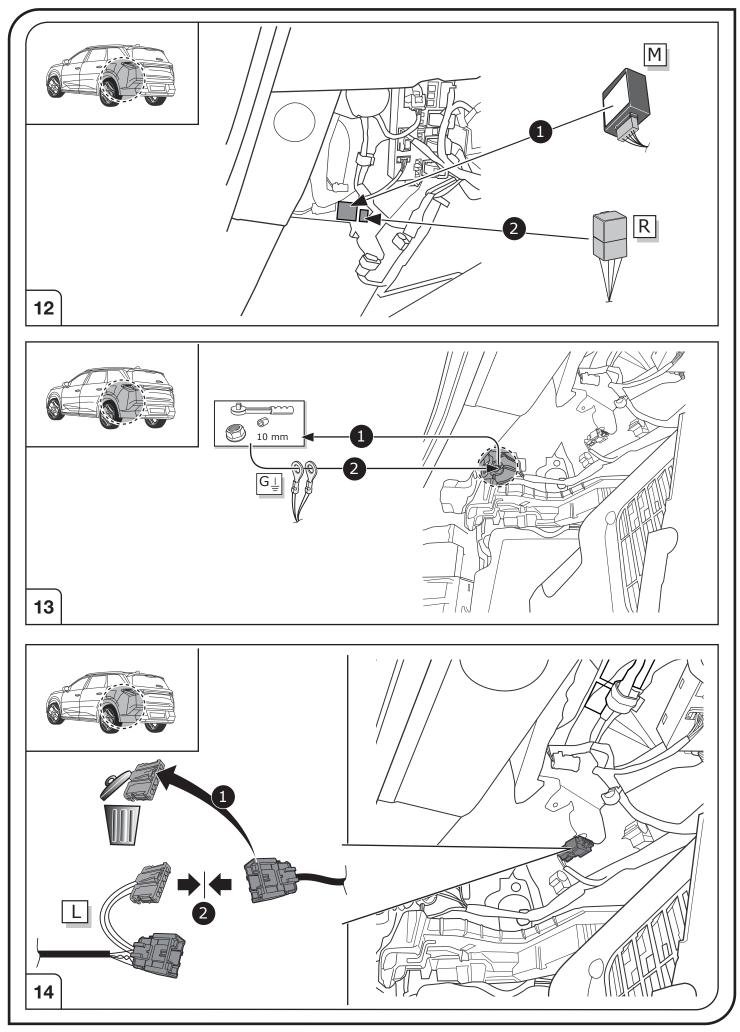

## SYMBOL EXPLANATION

| -៉ុ-          | Left (58-L) respectively<br>Right (58-R) tail light             |
|---------------|-----------------------------------------------------------------|
| 54 (STOP)     | Stop light (54) /<br>high mounted, third stop light (54)        |
|               | Turn signal indicator left                                      |
| R             | Turn signal indicator right                                     |
| <br>↓         | Rear fog light(s)                                               |
| Reverse 05    | Reversing light(s)                                              |
| 30+           | Permanent power supply /<br>13pin socket, chamber 9             |
| 15+           | Charging wire for trailer battery /<br>13pin socket, chamber 10 |
|               | Trailer / trailer recognition                                   |
| B+/30         | Permanent current power supply                                  |
| <u>_</u>      | Ground or Earth (31)                                            |
| $\overline{}$ | Ground connection battery terminal lug                          |
| •             | Positive connection battery terminal lug                        |

|              | Cigarette lighter /<br>accessory socket |
|--------------|-----------------------------------------|
|              | Loudspeaker / buzzer                    |
|              | Park Distance Control                   |
|              | Switch / source of function             |
| •            | Connect together                        |
| ••           | Disconnect                              |
| 4            | Look at / See further information       |
|              | Look carefully at selected area         |
| $\checkmark$ | Present / Occupied / OK                 |
| $\mathbb{X}$ | Not present / Not occupied / Not OK     |
| D((((        | Acoustic indication                     |
| $\triangle$  | Attention / important advice            |
| 20 Amp.      | Fuse / fuse capacity 20 Ampère          |