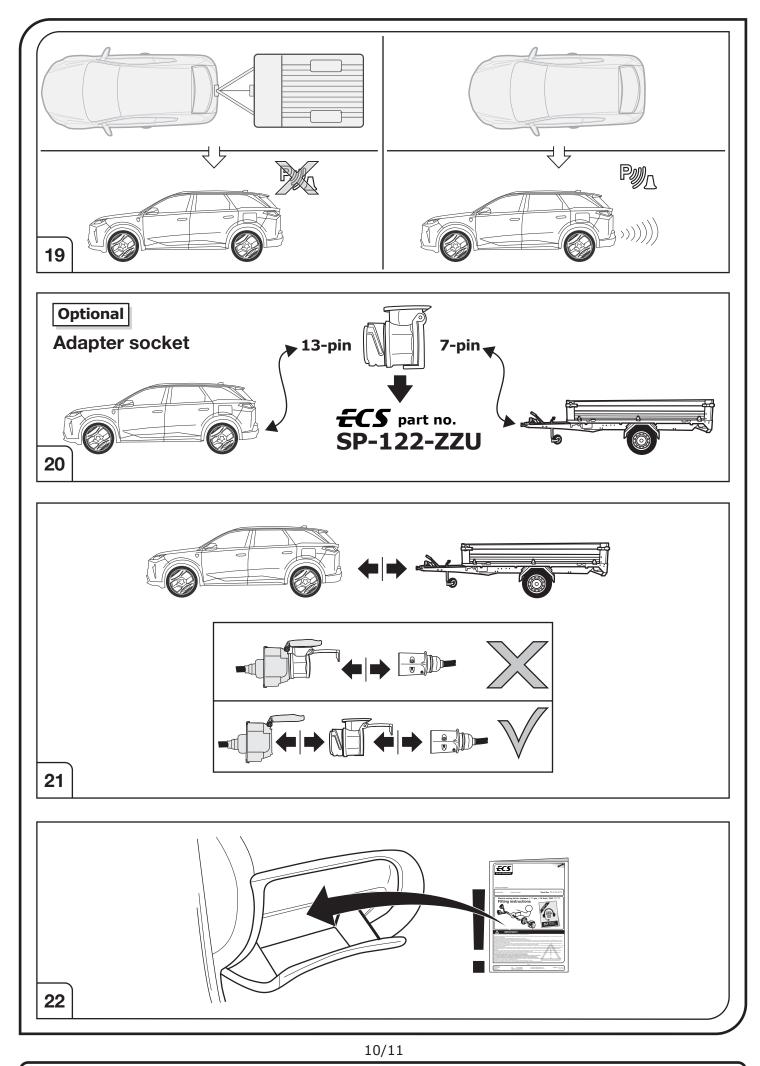

## SYMBOL EXPLANATION

| -៉ុ-          | Left (58-L) respectively<br>Right (58-R) tail light             |
|---------------|-----------------------------------------------------------------|
| 54 (STOP)     | Stop light (54) /<br>high mounted, third stop light (54)        |
|               | Turn signal indicator left                                      |
| R             | Turn signal indicator right                                     |
| <br>↓         | Rear fog light(s)                                               |
| Reverse 05    | Reversing light(s)                                              |
| 30+           | Permanent power supply /<br>13pin socket, chamber 9             |
| 15+           | Charging wire for trailer battery /<br>13pin socket, chamber 10 |
|               | Trailer / trailer recognition                                   |
| B+/30         | Permanent current power supply                                  |
| <u>_</u>      | Ground or Earth (31)                                            |
| $\overline{}$ | Ground connection battery terminal lug                          |
| •             | Positive connection battery terminal lug                        |

|              | Cigarette lighter /<br>accessory socket |
|--------------|-----------------------------------------|
|              | Loudspeaker / buzzer                    |
|              | Park Distance Control                   |
|              | Switch / source of function             |
| •            | Connect together                        |
| ••           | Disconnect                              |
| 4            | Look at / See further information       |
|              | Look carefully at selected area         |
| $\checkmark$ | Present / Occupied / OK                 |
| $\mathbb{X}$ | Not present / Not occupied / Not OK     |
| D((((        | Acoustic indication                     |
| $\triangle$  | Attention / important advice            |
| 20 Amp.      | Fuse / fuse capacity 20 Ampère          |