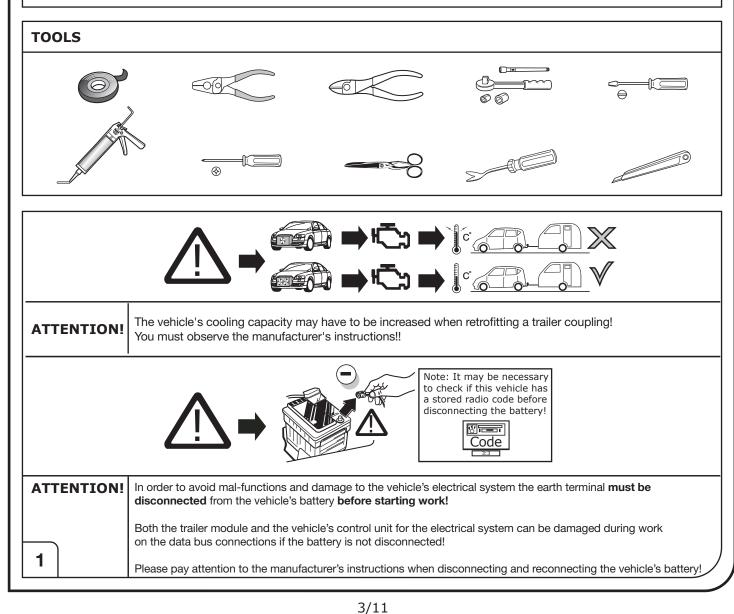

lighter /<br>accessory socket |
|--------------|-----------------------------------------|
|              | Loudspeaker / buzzer                    |
|              | Park Distance Control                   |
|              | Switch / source of function             |
| •            | Connect together                        |
| ••           | Disconnect                              |
| 4            | Look at / See further information       |
|              | Look carefully at selected area         |
| $\checkmark$ | Present / Occupied / OK                 |
| $\mathbb{X}$ | Not present / Not occupied / Not OK     |
| D((((        | Acoustic indication                     |
| $\triangle$  | Attention / important advice            |
| 20 Amp.      | Fuse / fuse capacity 20 Ampère          |



ECS UK c/o 3 Hardman Street Manchester M3 3AT

SALE: +44 (0) 1625 462281 TECHNICAL: +44 (0) 7440 202052 WEB: www.ecs-electronicsuk.co.uk Email-sales: uksales@ecs-elecrtronics.com Email-technical: ukts@ecs-electronics.com



SALE: +44 (0) 1625 462281 TECHNICAL: +44 (0) 7440 202052 WEB: www.ecs-electronicsuk.co.uk Email-sales: uksales@ecs-elecrtronics.com Email-technical: ukts@ecs-electronics.com



SALE: +44 (0) 1625 462281 TECHNICAL: +44 (0) 7440 202052 WEB: www.ecs-electronicsuk.co.uk

Email-sales: uksales@ecs-elecrtronics.com Email-technical: ukts@ecs-electronics.com



## 6/11

ECS UK c/o 3 Hardman Street Manchester M3 3AT

SALE: +44 (0) 1625 462281 TECHNICAL: +44 (0) 7440 202052 WEB: www.ecs-electronicsuk.co.uk Email-sales: uksales@ecs-elecrtronics.com Email-technical: ukts@ecs-elect